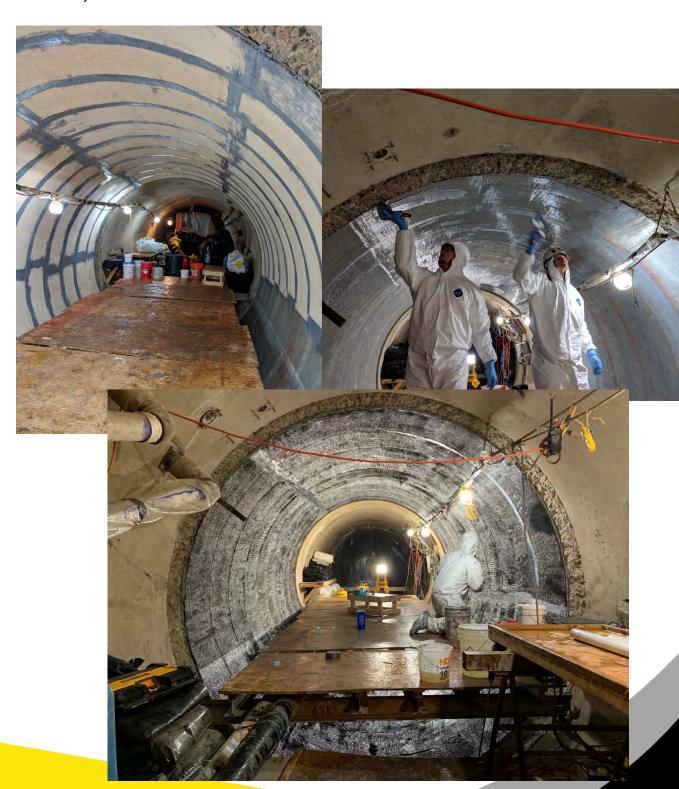

#### **Project Synopsis:**

- Design called for a fully-structural retrofit of a 20-foot section of a 12-foot concrete lined tunnel, including engineering for 100+ feet of soil and hydrostatic pressure.
- The design also called for layers of StifPipe® by QuakeWrap to be installed internally by wet layup method.
- Project challenges included gaining initial access to the 100+ feet deep tunnel, with the closest access manhole approximately 3,200 feet away from the repair location.
- Additionally, groundwater and snow melt were running and needed to be bypassed utilizing an inline pump and pipe system through the tunnel. As such, another challenge the project team had to face was to complete the repair in time before the snow above ground melted and substantially increased flows and pumping costs.
- The project was completed with success without any significant issues encountered at the project site.
- This trenchless tunnel repair project sets the current record for the deepest application of a fiber reinforced polymer (FRP) repair system for fully-structural pipe/tunnel rehabilitation.
- Special thanks to project engineer Brierley Associates, general contractor PCI Roads and specialty installers FRP Construction (<a href="www.FRPConstruction.com">www.FRPConstruction.com</a>)
- View the video of the project on the QuakeWrap YouTube Channel here.

#### Infrastructure Innovators Since 1994 QuakeWrap, Inc.

6840 S. Tucson Blvd., Tucson, AZ 85756 (520) 791-7000, FAX (520) 791-0600 Toll Free (866) QuakeWrap (782-5397) www.quakewrap.com

• Project Photos